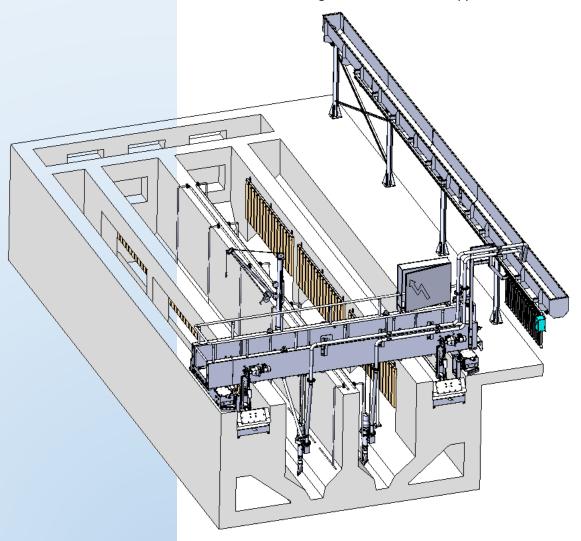

## + SAND.PLUS GRIT SCRAPERS

SAND.PLUS (SND+) Grit Scraper is developed based on vast experience in the design and manufacturing of robust and reliable scrapers for rectangular grit and grease removal tanks, operating for effective grit and grease removal to reduce the serious wearing effect on the process pumps and other mechanical equipment and preventing other problems in downstream processes.

SND+ Grit-Grease Scraper consists of a traveling bridge which carries the grit and grease removal systems. The bridge spans one or several side by side constructed longitudinal tanks. Settled grit is removed by the suction system which conveys the sediment from the tank bottom directly into a laterally installed collection trough. Grease is moved to the end of the chamber and discharged into a collection hopper.